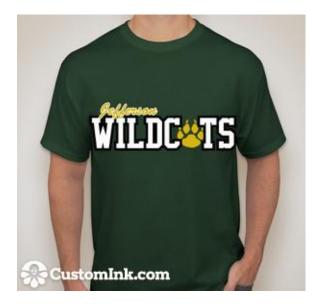

#### Sweatshirt (\$25) (grey sweatshirt, green and gold lettering)

Athletic Bag (\$10) (green bag, gold lettering)

Shirt Option 1 (\$15) (grey sweatshirt, green and gold lettering)

Shirt Option 2 (\$15) (green shirt, white and gold lettering)