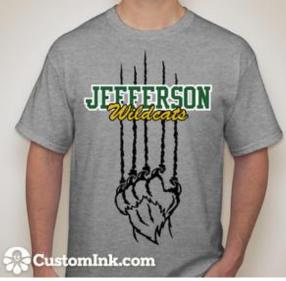

## Jefferson School Spirit Wear and ASB Order Form 2015-2016

| Please print all information below clearly:                                                                                                                               |                  |            |       |       |                               |                       |          |             |  |
|---------------------------------------------------------------------------------------------------------------------------------------------------------------------------|------------------|------------|-------|-------|-------------------------------|-----------------------|----------|-------------|--|
| Student Name:                                                                                                                                                             |                  |            |       |       |                               |                       |          |             |  |
| Core Teacher:                                                                                                                                                             |                  |            |       |       |                               |                       |          |             |  |
| Grade:                                                                                                                                                                    | Phone #:         |            |       |       |                               |                       |          |             |  |
|                                                                                                                                                                           | Yout             | h          |       | Adult |                               |                       |          |             |  |
| Sizes (Shirts, Sweats,<br>Shorts)                                                                                                                                         | Medium           | Large      | Small | Med   | lium                          | Large                 | XL       | XXL         |  |
| Item                                                                                                                                                                      |                  |            |       | Size  | Unit                          | Price                 | Quantity | Total Price |  |
| Spirit T-Shirt Option #1                                                                                                                                                  |                  |            |       |       | \$15.00                       |                       |          |             |  |
| Spirit T-Shirt Option #2                                                                                                                                                  |                  |            |       |       | \$15.00                       |                       |          |             |  |
| Spirit Sweatshirt                                                                                                                                                         |                  |            |       |       | \$25.00                       |                       |          |             |  |
| Spirit Sweatpants                                                                                                                                                         |                  |            |       |       | \$20.00                       |                       |          |             |  |
| Spirit Sweat Set                                                                                                                                                          |                  |            |       |       | \$40.00                       |                       |          |             |  |
| Spirit Shorts                                                                                                                                                             |                  |            |       |       | \$18.00                       |                       |          |             |  |
| Spirit Bag                                                                                                                                                                |                  |            |       |       | \$10.                         | 00                    |          |             |  |
| <b>Yearbook</b><br>Yearbooks will <u>ONLY</u> be on sale the first few weeks of school.<br>The final day for yearbook purchases will be September 4, 2015<br>at 4:00 p.m. |                  |            |       |       | \$35.                         | 00                    |          |             |  |
| ASB Card<br>The ASB Card provides admission to all dances for (Individual<br>dance tickets will not be sold), athletic events and ASB                                     |                  |            |       |       |                               | <sup>th</sup> grades) |          |             |  |
| food/merchandise giveaways. The 5 <sup>th</sup> grade ASB Card does not include dances.                                                                                   |                  |            |       |       | \$10.<br>(5 <sup>th</sup> gra |                       |          |             |  |
| Basic Pack<br>(Yearbook & Shirt) \$5.00 Savings                                                                                                                           |                  |            |       |       | \$45.                         | 00                    |          |             |  |
| Premier Pack<br>(Yearbook, Shirt, Sweatshirt) <b>\$5.00 Savings</b>                                                                                                       |                  |            |       |       | \$70.                         | 00                    |          |             |  |
| Premier Pack Plus (6 <sup>th</sup> -8 <sup>th</sup> grade only)<br>(ASB Card, Yearbook, Shirt, Sweatshirt)<br>\$10.00 Savings                                             |                  |            |       |       | \$90.                         | 00                    |          |             |  |
| Cash and Checks (payable to Je                                                                                                                                            | efferson School) | are accept | ted.  |       | 1                             |                       | 1        | Total:      |  |

#### Sweatshirt (\$25) (grey sweatshirt, green and gold lettering)

Athletic Bag (\$10) (green bag, gold lettering)

Shirt Option 1 (\$15) (grey sweatshirt, green and gold lettering)

Shirt Option 2 (\$15) (green shirt, white and gold lettering)