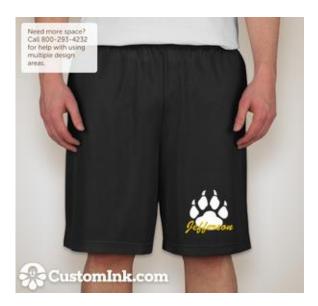

## Jefferson School Spirit Wear and ASB Order Form 2015-2016

| Please print all information below clearly:                                                                                                                               |                  |            |       |       |                               |                       |          |             |  |
|---------------------------------------------------------------------------------------------------------------------------------------------------------------------------|------------------|------------|-------|-------|-------------------------------|-----------------------|----------|-------------|--|
| Student Name:                                                                                                                                                             |                  |            |       |       |                               |                       |          |             |  |
| Core Teacher:                                                                                                                                                             |                  |            |       |       |                               |                       |          |             |  |
| Grade:                                                                                                                                                                    | Phone #:         |            |       |       |                               |                       |          |             |  |
|                                                                                                                                                                           | Yout             | h          |       | Adult |                               |                       |          |             |  |
| Sizes (Shirts, Sweats,<br>Shorts)                                                                                                                                         | Medium           | Large      | Small | Med   | lium                          | Large                 | XL       | XXL         |  |
| Item                                                                                                                                                                      |                  |            |       | Size  | Unit                          | Price                 | Quantity | Total Price |  |
| Spirit T-Shirt Option #1                                                                                                                                                  |                  |            |       |       | \$15.00                       |                       |          |             |  |
| Spirit T-Shirt Option #2                                                                                                                                                  |                  |            |       |       | \$15.00                       |                       |          |             |  |
| Spirit Sweatshirt                                                                                                                                                         |                  |            |       |       | \$25.00                       |                       |          |             |  |
| Spirit Sweatpants                                                                                                                                                         |                  |            |       |       | \$20.00                       |                       |          |             |  |
| Spirit Sweat Set                                                                                                                                                          |                  |            |       |       | \$40.00                       |                       |          |             |  |
| Spirit Shorts                                                                                                                                                             |                  |            |       |       | \$18.00                       |                       |          |             |  |
| Spirit Bag                                                                                                                                                                |                  |            |       |       | \$10.                         | 00                    |          |             |  |
| <b>Yearbook</b><br>Yearbooks will <u>ONLY</u> be on sale the first few weeks of school.<br>The final day for yearbook purchases will be September 4, 2015<br>at 4:00 p.m. |                  |            |       |       | \$35.                         | 00                    |          |             |  |
| ASB Card<br>The ASB Card provides admission to all dances for (Individual<br>dance tickets will not be sold), athletic events and ASB                                     |                  |            |       |       |                               | <sup>th</sup> grades) |          |             |  |
| food/merchandise giveaways. The 5 <sup>th</sup> grade ASB Card does not include dances.                                                                                   |                  |            |       |       | \$10.<br>(5 <sup>th</sup> gra |                       |          |             |  |
| Basic Pack<br>(Yearbook & Shirt) \$5.00 Savings                                                                                                                           |                  |            |       |       | \$45.                         | 00                    |          |             |  |
| Premier Pack<br>(Yearbook, Shirt, Sweatshirt) <b>\$5.00 Savings</b>                                                                                                       |                  |            |       |       | \$70.                         | 00                    |          |             |  |
| Premier Pack Plus (6 <sup>th</sup> -8 <sup>th</sup> grade only)<br>(ASB Card, Yearbook, Shirt, Sweatshirt)<br>\$10.00 Savings                                             |                  |            |       |       | \$90.                         | 00                    |          |             |  |
| Cash and Checks (payable to Je                                                                                                                                            | efferson School) | are accept | ted.  |       | 1                             |                       | 1        | Total:      |  |

Sweatpants (\$20) (grey sweatpants, green and gold lettering - design will be larger and down the side of the leg)

Shorts (\$18) (black shorts, gold lettering)

The MJPFA is on Facebook! Follow us to find out about school fundraising events, volunteer opportunities, and any way that you can help support our schools!