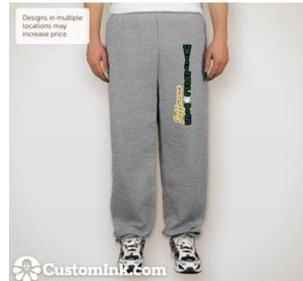

## Jefferson School Spirit Wear and ASB Order Form 2015-2016

| Please print all information below clearly:                                                                                                                               |                  |            |       |       |                               |                       |          |             |  |
|---------------------------------------------------------------------------------------------------------------------------------------------------------------------------|------------------|------------|-------|-------|-------------------------------|-----------------------|----------|-------------|--|
| Student Name:                                                                                                                                                             |                  |            |       |       |                               |                       |          |             |  |
| Core Teacher:                                                                                                                                                             |                  |            |       |       |                               |                       |          |             |  |
| Grade:                                                                                                                                                                    | Phone #:         |            |       |       |                               |                       |          |             |  |
|                                                                                                                                                                           | Yout             | h          |       | Adult |                               |                       |          |             |  |
| Sizes (Shirts, Sweats,<br>Shorts)                                                                                                                                         | Medium           | Large      | Small | Med   | lium                          | Large                 | XL       | XXL         |  |
| Item                                                                                                                                                                      |                  |            |       | Size  | Unit                          | Price                 | Quantity | Total Price |  |
| Spirit T-Shirt Option #1                                                                                                                                                  |                  |            |       |       | \$15.00                       |                       |          |             |  |
| Spirit T-Shirt Option #2                                                                                                                                                  |                  |            |       |       | \$15.00                       |                       |          |             |  |
| Spirit Sweatshirt                                                                                                                                                         |                  |            |       |       | \$25.00                       |                       |          |             |  |
| Spirit Sweatpants                                                                                                                                                         |                  |            |       |       | \$20.00                       |                       |          |             |  |
| Spirit Sweat Set                                                                                                                                                          |                  |            |       |       | \$40.00                       |                       |          |             |  |
| Spirit Shorts                                                                                                                                                             |                  |            |       |       | \$18.00                       |                       |          |             |  |
| Spirit Bag                                                                                                                                                                |                  |            |       |       | \$10.                         | 00                    |          |             |  |
| <b>Yearbook</b><br>Yearbooks will <u>ONLY</u> be on sale the first few weeks of school.<br>The final day for yearbook purchases will be September 4, 2015<br>at 4:00 p.m. |                  |            |       |       | \$35.                         | 00                    |          |             |  |
| ASB Card<br>The ASB Card provides admission to all dances for (Individual<br>dance tickets will not be sold), athletic events and ASB                                     |                  |            |       |       |                               | <sup>th</sup> grades) |          |             |  |
| food/merchandise giveaways. The 5 <sup>th</sup> grade ASB Card does not include dances.                                                                                   |                  |            |       |       | \$10.<br>(5 <sup>th</sup> gra |                       |          |             |  |
| Basic Pack<br>(Yearbook & Shirt) \$5.00 Savings                                                                                                                           |                  |            |       |       | \$45.                         | 00                    |          |             |  |
| Premier Pack<br>(Yearbook, Shirt, Sweatshirt) <b>\$5.00 Savings</b>                                                                                                       |                  |            |       |       | \$70.                         | 00                    |          |             |  |
| Premier Pack Plus (6 <sup>th</sup> -8 <sup>th</sup> grade only)<br>(ASB Card, Yearbook, Shirt, Sweatshirt)<br>\$10.00 Savings                                             |                  |            |       |       | \$90.                         | 00                    |          |             |  |
| Cash and Checks (payable to Je                                                                                                                                            | efferson School) | are accept | ted.  |       | 1                             |                       | 1        | Total:      |  |

Sweatpants (\$20) (grey sweatpants, green and gold lettering - design will be larger and down the side of the leg)

Shorts (\$18) (black shorts, gold lettering)

The MJPFA is on Facebook! Follow us to find out about school fundraising events, volunteer opportunities, and any way that you can help support our schools!