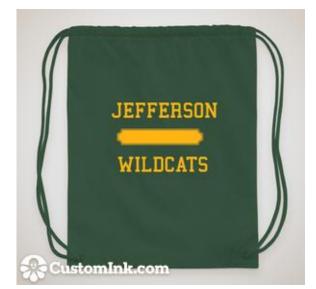

#### Sweatshirt (\$25) (grey sweatshirt, green and gold lettering)

Athletic Bag (\$10) (green bag, gold lettering)

Shirt Option 1 (\$15) (grey sweatshirt, green and gold lettering)

Shirt Option 2 (\$15) (green shirt, white and gold lettering)