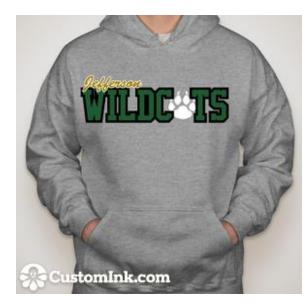

## Jefferson School Spirit Wear and ASB Order Form 2015-2016

| Please print all information below clearly:                                                                                                                               |                  |            |       |       |                               |                       |          |             |  |
|---------------------------------------------------------------------------------------------------------------------------------------------------------------------------|------------------|------------|-------|-------|-------------------------------|-----------------------|----------|-------------|--|
| Student Name:                                                                                                                                                             |                  |            |       |       |                               |                       |          |             |  |
| Core Teacher:                                                                                                                                                             |                  |            |       |       |                               |                       |          |             |  |
| Grade:                                                                                                                                                                    | Phone #:         |            |       |       |                               |                       |          |             |  |
|                                                                                                                                                                           | Yout             | h          |       | Adult |                               |                       |          |             |  |
| Sizes (Shirts, Sweats,<br>Shorts)                                                                                                                                         | Medium           | Large      | Small | Med   | lium                          | Large                 | XL       | XXL         |  |
| Item                                                                                                                                                                      |                  |            |       | Size  | Unit                          | Price                 | Quantity | Total Price |  |
| Spirit T-Shirt Option #1                                                                                                                                                  |                  |            |       |       | \$15.00                       |                       |          |             |  |
| Spirit T-Shirt Option #2                                                                                                                                                  |                  |            |       |       | \$15.00                       |                       |          |             |  |
| Spirit Sweatshirt                                                                                                                                                         |                  |            |       |       | \$25.00                       |                       |          |             |  |
| Spirit Sweatpants                                                                                                                                                         |                  |            |       |       | \$20.00                       |                       |          |             |  |
| Spirit Sweat Set                                                                                                                                                          |                  |            |       |       | \$40.00                       |                       |          |             |  |
| Spirit Shorts                                                                                                                                                             |                  |            |       |       | \$18.00                       |                       |          |             |  |
| Spirit Bag                                                                                                                                                                |                  |            |       |       | \$10.                         | 00                    |          |             |  |
| <b>Yearbook</b><br>Yearbooks will <u>ONLY</u> be on sale the first few weeks of school.<br>The final day for yearbook purchases will be September 4, 2015<br>at 4:00 p.m. |                  |            |       |       | \$35.                         | 00                    |          |             |  |
| ASB Card<br>The ASB Card provides admission to all dances for (Individual<br>dance tickets will not be sold), athletic events and ASB                                     |                  |            |       |       |                               | <sup>th</sup> grades) |          |             |  |
| food/merchandise giveaways. The 5 <sup>th</sup> grade ASB Card does not include dances.                                                                                   |                  |            |       |       | \$10.<br>(5 <sup>th</sup> gra |                       |          |             |  |
| Basic Pack<br>(Yearbook & Shirt) \$5.00 Savings                                                                                                                           |                  |            |       |       | \$45.                         | 00                    |          |             |  |
| Premier Pack<br>(Yearbook, Shirt, Sweatshirt) <b>\$5.00 Savings</b>                                                                                                       |                  |            |       |       | \$70.                         | 00                    |          |             |  |
| Premier Pack Plus (6 <sup>th</sup> -8 <sup>th</sup> grade only)<br>(ASB Card, Yearbook, Shirt, Sweatshirt)<br>\$10.00 Savings                                             |                  |            |       |       | \$90.                         | 00                    |          |             |  |
| Cash and Checks (payable to Je                                                                                                                                            | efferson School) | are accept | ted.  |       | 1                             |                       | 1        | Total:      |  |

#### Sweatshirt (\$25) (grey sweatshirt, green and gold lettering)

Athletic Bag (\$10) (green bag, gold lettering)

Shirt Option 1 (\$15) (grey sweatshirt, green and gold lettering)

Shirt Option 2 (\$15) (green shirt, white and gold lettering)